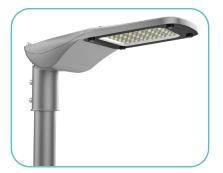

#### Offering Lumen Output of 5,200 Lm to 14,000 Lm

**SLRO1 LED Street Light Series**, which has three-size modulars with wattages 40W, 60W, 90W & 100W. Adopt a high-power LED patch (Lumileds/Osram) light source, the driver can match any brand. SLRO1 has designed three photometric diagrams, including T2, T3, and T4, which are suitable for most two-lane, three-lane, and four-lane urban roads, highways, and country lanes. SLRO1's heat dissipation design with a smooth surface eliminates the risk of accumulation of dust and dirt in harsh environments. Die-cast aluminum heat dissipation radiator, lightweight and faster heat dissipation, ensures the optimal performance of heat management.

#### **Features:**

- Light efficiency 130Lm/W. and 140lm/W optional
- Lumen output from 5,600 Lm to 14,000 Lm
- Have a patent of appearance and utility model
- Beam angle: Type II, Type III, Type IV, Type V
- IP66 water-proof & 10KV surge protection
- Operating Temperature: -30°C to +45°C
- Life Span L70B50 50,000h@35°C
- Certificates CE, RoHS available
- 5 years warranty