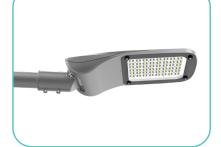

#### Offering Lumen Output of 5,200 Lm to 14,000 Lm

**SLRO1 LED Street Light Series**, which has three-size modulars with wattages 40W, 60W, 90W & 100W. Adopt a high-power LED patch (Lumileds/Osram) light source, the driver can match any brand. SLRO1 has designed three photometric diagrams, including T2, T3, and T4, which are suitable for most two-lane, three-lane, and four-lane urban roads, highways, and country lanes. SLRO1's heat dissipation design with a smooth surface eliminates the risk of accumulation of dust and dirt in harsh environments. Die-cast aluminum heat dissipation radiator, lightweight and faster heat dissipation, ensures the optimal performance of heat management.

#### **Features:**

- Light efficiency 130Lm/W. and 140lm/W optional
- Lumen output from 5,600 Lm to 14,000 Lm
- Have a patent of appearance and utility model
- Beam angle: Type II, Type III, Type IV, Type V
- IP66 water-proof & 10KV surge protection
- Operating Temperature: -30°C to +45°C
- Life Span L70B50 50,000h@35°C
- Certificates CE, RoHS available
- 5 years warranty