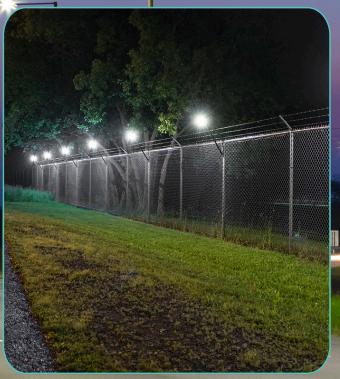

#### Offering Lumen Output of 5,200 Lm to 14,000 Lm

**SLRO1 LED Street Light Series**, which has three-size modulars with wattages 40W, 60W, 90W & 100W. Adopt a high-power LED patch (Lumileds/Osram) light source, the driver can match any brand. SLRO1 has designed three photometric diagrams, including T2, T3, and T4, which are suitable for most two-lane, three-lane, and four-lane urban roads, highways, and country lanes. SLRO1's heat dissipation design with a smooth surface eliminates the risk of accumulation of dust and dirt in harsh environments. Die-cast aluminum heat dissipation radiator, lightweight and faster heat dissipation, ensures the optimal performance of heat management.