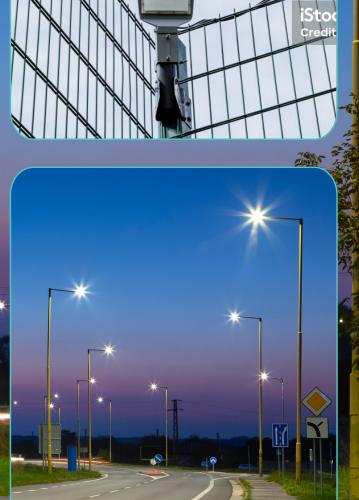

#### Offering Lumen Output of 5,200 Lm to 14,000 Lm

**SLRO1 LED Street Light Series**, which has three-size modulars with wattages 40W, 60W, 90W & 100W. Adopt a high-power LED patch (Lumileds/Osram) light source, the driver can match any brand. SLRO1 has designed three photometric diagrams, including T2, T3, and T4, which are suitable for most two-lane, three-lane, and four-lane urban roads, highways, and country lanes. SLRO1's heat dissipation design with a smooth surface eliminates the risk of accumulation of dust and dirt in harsh environments. Die-cast aluminum heat dissipation radiator, lightweight and faster heat dissipation, ensures the optimal performance of heat management.

#### **Features:**

- Light efficiency 130Lm/W. and 140lm/W optional
- Lumen output from 5,600 Lm to 14,000 Lm
- Have a patent of appearance and utility model
- Beam angle: Type II, Type III, Type IV, Type V
- IP66 water-proof & 10KV surge protection
- Operating Temperature: -30°C to +45°C
- Life Span L70B50 50,000h@35°C
- Certificates CE, RoHS available
- 5 years warranty

**Excellent Self-cleaning Ability** Streamlined design with a smooth surface eliminates the risk of accumulation of dust and dirt in harsh environments.

**Built-in 10KV Surge Protector** Protection against indirect and direct lightning or other transient overvoltage surges.