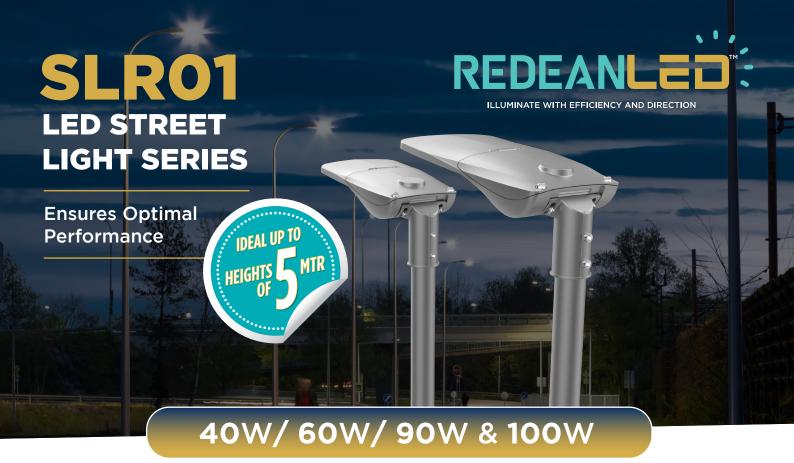

#### Offering Lumen Output of 5,200 Lm to 14,000 Lm

**SLRO1 LED Street Light Series**, which has three-size modulars with wattages 40W, 60W, 90W & 100W. Adopt a high-power LED patch (Lumileds/Osram) light source, the driver can match any brand. SLRO1 has designed three photometric diagrams, including T2, T3, and T4, which are suitable for most two-lane, three-lane, and four-lane urban roads, highways, and country lanes. SLRO1's heat dissipation design with a smooth surface eliminates the risk of accumulation of dust and dirt in harsh environments. Die-cast aluminum heat dissipation radiator, lightweight and faster heat dissipation, ensures the optimal performance of heat management.

# **SLR01 LED STREET LIGHT SERIES**