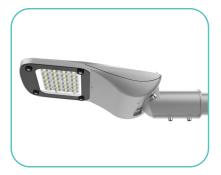

#### Offering Lumen Output of 5,200 Lm to 14,000 Lm

**SLRO1 LED Street Light Series**, which has three-size modulars with wattages 40W, 60W, 90W & 100W. Adopt a high-power LED patch (Lumileds/Osram) light source, the driver can match any brand. SLRO1 has designed three photometric diagrams, including T2, T3, and T4, which are suitable for most two-lane, three-lane, and four-lane urban roads, highways, and country lanes. SLRO1's heat dissipation design with a smooth surface eliminates the risk of accumulation of dust and dirt in harsh environments. Die-cast aluminum heat dissipation radiator, lightweight and faster heat dissipation, ensures the optimal performance of heat management.

#### **Features:**

- Light efficiency 130Lm/W. and 140lm/W optional
- Lumen output from 5,600 Lm to 14,000 Lm
- Have a patent of appearance and utility model
- Beam angle: Type II, Type III, Type IV, Type V
- IP66 water-proof & 10KV surge protection
- Operating Temperature: -30°C to +45°C
- Life Span L70B50 50,000h@35°C
- Certificates CE, RoHS available
- 5 years warranty