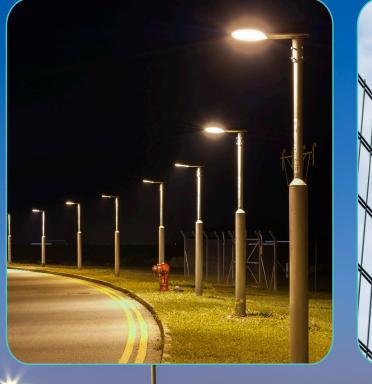

#### Offering Lumen Output of 5,200 Lm to 14,000 Lm

**SLRO1 LED Street Light Series**, which has three-size modulars with wattages 40W, 60W, 90W & 100W. Adopt a high-power LED patch (Lumileds/Osram) light source, the driver can match any brand. SLRO1 has designed three photometric diagrams, including T2, T3, and T4, which are suitable for most two-lane, three-lane, and four-lane urban roads, highways, and country lanes. SLRO1's heat dissipation design with a smooth surface eliminates the risk of accumulation of dust and dirt in harsh environments. Die-cast aluminum heat dissipation radiator, lightweight and faster heat dissipation, ensures the optimal performance of heat management.