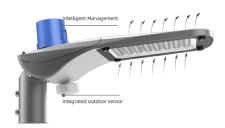

### Light efficiency 130 Lm/W and 140 Lm/W optional

**Best Choice of Energy Saving** With a photocell and Integrated outdoor sensor, SLR01 led street light become achieves the best energy-saving solution.