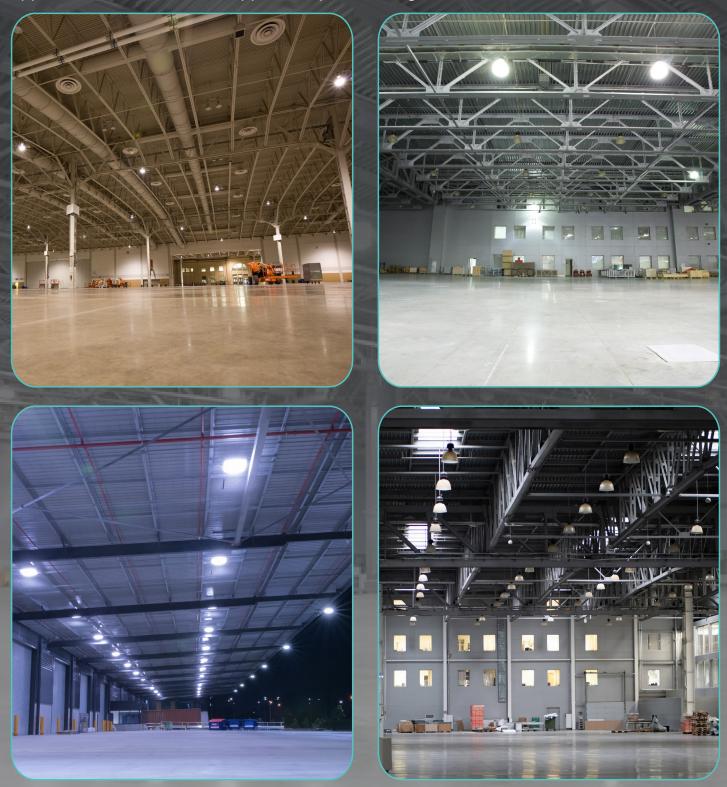

#### **Installation Situations**

400W-600W high-power High bay LED lights are suitable for large spaces and high installation situations, such as warehouses, factories, logistics centers, shipyards, and aircraft manufacturers.

### **HBRO2 HIGH BAY LED LIGHT SERIES**

Applications 400W - 600W (Approx. Suspension Height from 10 Mtr)

M: +971 56 243 8755 E: info@redeanled.com W: www.redeanled.com