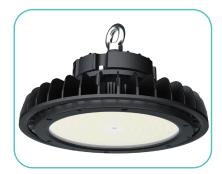

#### Offering Lumen Output of 60,000 Lm to 102,000 Lm

**CEILING HEIGHT OF** 

HBRO2 High Bay LED Light Series is a versatile high bay lights with power options from 400W to 600W. It offers both high-voltage AC277-480V and low-voltage AC100-277V solutions, making it suitable for more applications which include warehouses, factories, logistics centers, shipyards and aircraft manufacturers. And 400W-600W models are specially designed for large spaces and high installation situations. Moreover, by replacing traditional 800-1500W HID lamps, the 400W-600W HBR02 models offer significant energy savings and promote a greener environment. With a low UGR< 25, HBRO2 ensures a comfortable working environment by reducing eye fatigue and minimizing operational errors. HBRO2 also provides various intelligent lighting options including 1-10V, Dali, Microwave sensor, daylight sensor, and Zigbee. Installation can be done using ring, hook, or U-bracket methods.

#### **Features:**

- Power Tunable: 400W/ 500W/ 600W
- High light efficiency is 150Lm/W., Lumen output from 60,000 Lm to 102,000 Lm
- Voltage is AC100-277V and AC277-480V
- High permeability lens, beam angle 60deg, 90deg and 120deg
- UGR<25, uniform light, and a low glare value
- IP65 water-proof, suitable for wet locations
- The lifespan of the light is 54,000 hours and its maintenance is 78.24%
- 1-10V Dimming, DALI, Microwave sensor, Daylight sensor, and ZigBee optional
- Operating Temperature: -30°C to +50°C
- DLC 4.2 Premium
- 5 years warranty