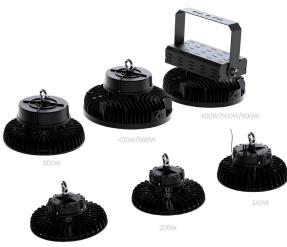

## 400W/ 500W & 600W

REDEA

ILLUMINATE WITH EFFICIENCY AND DIRECTION

#### **Features:**

- Power Tunable: 400W/ 500W/ 600W
- High light efficiency is 150Lm/W., Lumen output from 60,000 Lm to 102,000 Lm
- Voltage is AC100-277V and AC277-480V
- High permeability lens, beam angle 60deg, 90deg and 120deg
- UGR<25, uniform light, and a low glare value
- IP65 water-proof, suitable for wet locations
- The lifespan of the light is 54,000 hours and its maintenance is 78.24%
- 1-10V Dimming, DALI, Microwave sensor, Daylight sensor, and ZigBee optional
- Operating Temperature: -30°C to +50°C
- DLC 4.2 Premium
- 5 years warranty

#### **Installation Situations**

400W-600W high-power High bay LED lights are suitable for large spaces and high installation situations, such as warehouses, factories, logistics centers, shipyards, and aircraft manufacturers.