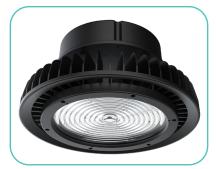

# HBRO2 HIGH BAY LED LIGHT SERIES

Versatile and Energy-Efficient

#### Offering Lumen Output of 60,000 Lm to 102,000 Lm

**CEILING HEIGHT OF** 

HBRO2 High Bay LED Light Series is a versatile high bay lights with power options from 400W to 600W. It offers both high-voltage AC277-480V and low-voltage AC100-277V solutions, making it suitable for more applications which include warehouses, factories, logistics centers, shipyards and aircraft manufacturers. And 400W-600W models are specially designed for large spaces and high installation situations. Moreover, by replacing traditional 800-1500W HID lamps, the 400W-600W HBR02 models offer significant energy savings and promote a greener environment. With a low UGR< 25, HBRO2 ensures a comfortable working environment by reducing eye fatigue and minimizing operational errors. HBRO2 also provides various intelligent lighting options including 1-10V, Dali, Microwave sensor, daylight sensor, and Zigbee. Installation can be done using ring, hook, or U-bracket methods.

#### **Features:**

- Power Tunable: 400W/ 500W/ 600W
- High light efficiency is 150Lm/W., Lumen output from 60,000 Lm to 102,000 Lm
- Voltage is AC100-277V and AC277-480V
- High permeability lens, beam angle 60deg, 90deg and 120deg
- UGR<25, uniform light, and a low glare value
- IP65 water-proof, suitable for wet locations
- The lifespan of the light is 54,000 hours and its maintenance is 78.24%
- 1-10V Dimming, DALI, Microwave sensor, Daylight sensor, and ZigBee optional
- Operating Temperature: -30°C to +50°C
- DLC 4.2 Premium
- 5 years warranty