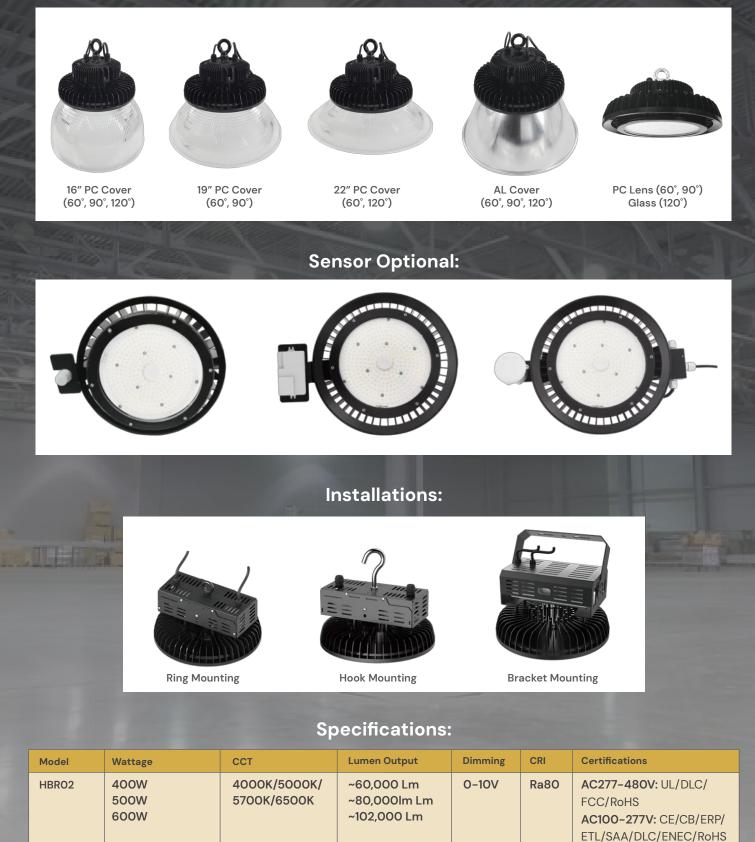

## **HBRO2 HIGH BAY LED LIGHT SERIES**

**Covers:** 

#### Offering Lumen Output of 60,000 Lm to 102,000 Lm

**CEILING HEIGHT OF** 

HBRO2 High Bay LED Light Series is a versatile high bay lights with power options from 400W to 600W. It offers both high-voltage AC277-480V and low-voltage AC100-277V solutions, making it suitable for more applications which include warehouses, factories, logistics centers, shipyards and aircraft manufacturers. And 400W-600W models are specially designed for large spaces and high installation situations. Moreover, by replacing traditional 800-1500W HID lamps, the 400W-600W HBR02 models offer significant energy savings and promote a greener environment. With a low UGR< 25, HBRO2 ensures a comfortable working environment by reducing eye fatigue and minimizing operational errors. HBRO2 also provides various intelligent lighting options including 1-10V, Dali, Microwave sensor, daylight sensor, and Zigbee. Installation can be done using ring, hook, or U-bracket methods.

#### **Features:**

- Power Tunable: 400W/ 500W/ 600W
- High light efficiency is 150Lm/W., Lumen output from 60,000 Lm to 102,000 Lm
- Voltage is AC100-277V and AC277-480V
- High permeability lens, beam angle 60deg, 90deg and 120deg
- UGR<25, uniform light, and a low glare value
- IP65 water-proof, suitable for wet locations
- The lifespan of the light is 54,000 hours and its maintenance is 78.24%
- 1-10V Dimming, DALI, Microwave sensor, Daylight sensor, and ZigBee optional
- Operating Temperature: -30°C to +50°C
- DLC 4.2 Premium
- 5 years warranty

#### **Installation Situations**

400W-600W high-power High bay LED lights are suitable for large spaces and high installation situations, such as warehouses, factories, logistics centers, shipyards, and aircraft manufacturers.