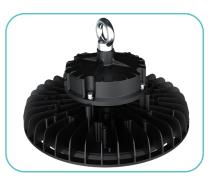

#### Offering Lumen Output of 60,000 Lm to 102,000 Lm

**CEILING HEIGHT OF** 

HBRO2 High Bay LED Light Series is a versatile high bay lights with power options from 400W to 600W. It offers both high-voltage AC277-480V and low-voltage AC100-277V solutions, making it suitable for more applications which include warehouses, factories, logistics centers, shipyards and aircraft manufacturers. And 400W-600W models are specially designed for large spaces and high installation situations. Moreover, by replacing traditional 800-1500W HID lamps, the 400W-600W HBR02 models offer significant energy savings and promote a greener environment. With a low UGR< 25, HBRO2 ensures a comfortable working environment by reducing eye fatigue and minimizing operational errors. HBRO2 also provides various intelligent lighting options including 1-10V, Dali, Microwave sensor, daylight sensor, and Zigbee. Installation can be done using ring, hook, or U-bracket methods.

#### **Features:**

- Power Tunable: 400W/ 500W/ 600W
- High light efficiency is 150Lm/W., Lumen output from 60,000 Lm to 102,000 Lm
- Voltage is AC100-277V and AC277-480V
- High permeability lens, beam angle 60deg, 90deg and 120deg
- UGR<25, uniform light, and a low glare value
- IP65 water-proof, suitable for wet locations
- The lifespan of the light is 54,000 hours and its maintenance is 78.24%
- 1-10V Dimming, DALI, Microwave sensor, Daylight sensor, and ZigBee optional
- Operating Temperature: -30°C to +50°C
- DLC 4.2 Premium
- 5 years warranty