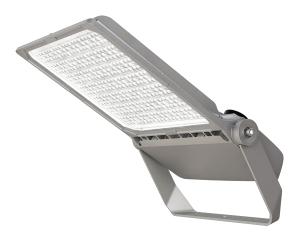

### Offering Lumen Output of 34,000 Lm to 102,000 Lm

ALRO1 Area Light is a general-purpose modular flood sports light with a power range of 300W- 600W, of which 300W is a single mode with a light efficiency of 150 Lm/W. Structural components such as heat sinks, power boxes, and supports are made of ADC12 aluminum alloy material, surface powder treatment, structure robust surface corrosion resistance. ALRO1 modules work independently from one another, and in practice when one is damaged, it does not affect the work of other modules, which can reduce maintenance costs. A single module can adjust the angle  $\pm 30^{\circ}$  independently, which is convenient to adjust the direction and range of the lamp in the application.

#### Features:

- Light efficiency up to 180 Lm/W, standards 170 Lm/W
- 3-in-1 wattage selectable: 300W, 400W, 500W, 600W
- Lumen output of 45,000 Lm to 90,000 Lm
- Color temperature: 3000K/4000K/5000K
- Beam angle: 30°, 60°, 90°, T2, NB-P60°
- IP66 water-proof & IK08
- 6KV, 10KV, 20KV surge protection optional
- Operating Temperature: -40°C to +50°C
- Lifespan L70B50 100,000H@25°C
- Certificates CB, CE, ENEC, RoHS available
- 5 years warranty