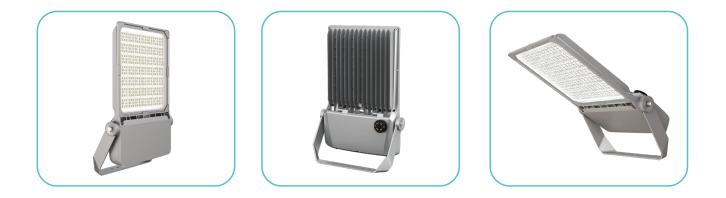

### Offering Lumen Output of 34,000 Lm to 102,000 Lm

ALRO1 Area Light is a general-purpose modular flood sports light with a power range of 300W- 600W, of which 300W is a single mode with a light efficiency of 150 Lm/W. Structural components such as heat sinks, power boxes, and supports are made of ADC12 aluminum alloy material, surface powder treatment, structure robust surface corrosion resistance. ALRO1 modules work independently from one another, and in practice when one is damaged, it does not affect the work of other modules, which can reduce maintenance costs. A single module can adjust the angle  $\pm 30^{\circ}$  independently, which is convenient to adjust the direction and range of the lamp in the application.

#### Features:

- Light efficiency up to 180 Lm/W, standards 170 Lm/W
- 3-in-1 wattage selectable: 300W, 400W, 500W, 600W
- Lumen output of 45,000 Lm to 90,000 Lm
- Color temperature: 3000K/4000K/5000K
- Beam angle: 30°, 60°, 90°, T2, NB-P60°
- IP66 water-proof & IK08
- 6KV, 10KV, 20KV surge protection optional
- Operating Temperature: -40°C to +50°C
- Lifespan L70B50 100,000H@25°C
- Certificates CB, CE, ENEC, RoHS available
- 5 years warranty