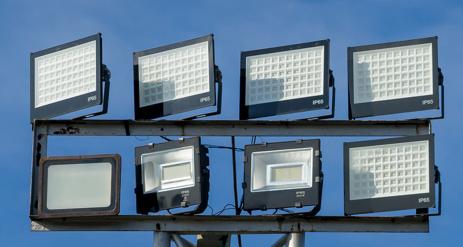

### Offering Lumen Output of 34,000 Lm to 102,000 Lm

ALRO1 Area Light is a general-purpose modular flood sports light with a power range of 300W- 600W, of which 300W is a single mode with a light efficiency of 150 Lm/W. Structural components such as heat sinks, power boxes, and supports are made of ADC12 aluminum alloy material, surface powder treatment, structure robust surface corrosion resistance. ALRO1 modules work independently from one another, and in practice when one is damaged, it does not affect the work of other modules, which can reduce maintenance costs. A single module can adjust the angle  $\pm 30^{\circ}$  independently, which is convenient to adjust the direction and range of the lamp in the application.

#### Features:

- Light efficiency up to 180 Lm/W, standards 170 Lm/W
- 3-in-1 wattage selectable: 300W, 400W, 500W, 600W
- Lumen output of 45,000 Lm to 90,000 Lm
- Color temperature: 3000K/4000K/5000K
- Beam angle: 30°, 60°, 90°, T2, NB-P60°
- IP66 water-proof & IK08
- 6KV, 10KV, 20KV surge protection optional
- Operating Temperature: -40°C to +50°C
- Lifespan L70B50 100,000H@25°C
- Certificates CB, CE, ENEC, RoHS available
- 5 years warranty